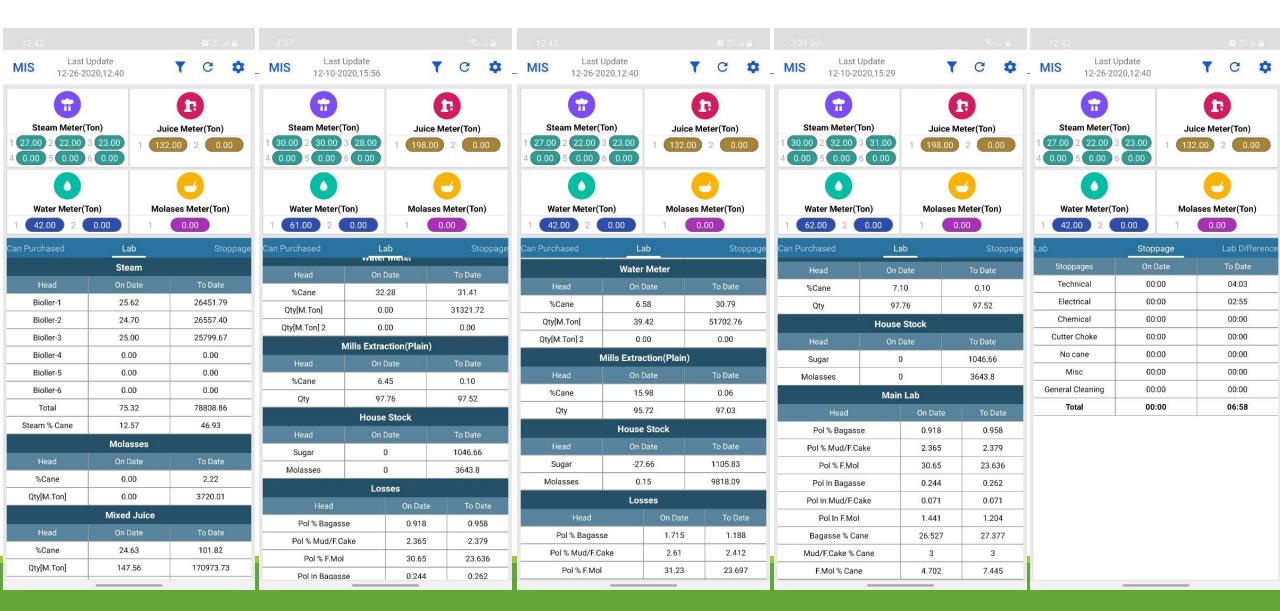

| 0.0000       | Dirt Correction :           | 0         |                                              |                 |                     |          |
| and the second sec | 85.6800      |                             | 0.010     |                                              |                 |                     |          |

#### Process Lab Reports

- 1. DAILY CALCULATING SCHEME(DCS)
- 2. DAILY MANUFACTURING REPORT
- 3. RT4
- 4. DAILY CRUSHING, PRODUCTION AND MILL STOPAGGES REPORT
- 5. SUGAR CANE CHEMICAL ANALYSIS MORNING REPORT

### Dashboards – Android Mobile App





Bag Produced DateWise



### Dashboards – Android Mobile App





# THANK YOU

Say thank you. Say it often, and say it with meaning.

Marne Levine