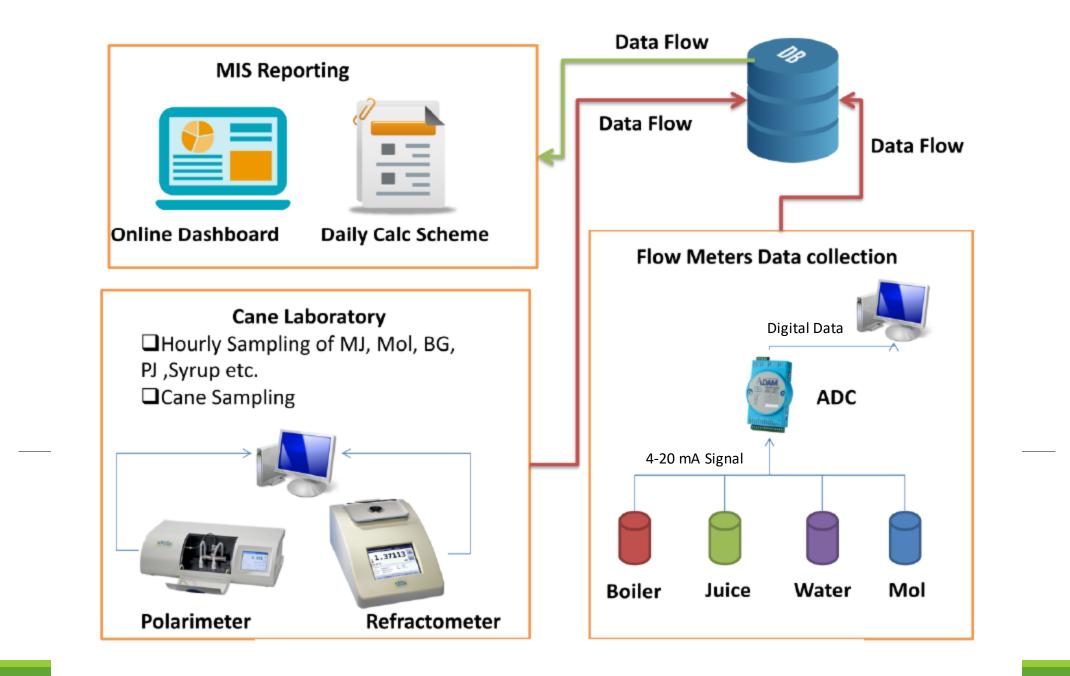

#### Hardware Devices :

Pol / Pol % : Polarimeter

Brix % : Refractometer

### Cane Lab – Vehicle Sampling

| Cane Sampl  | ing               |                             |                               |
|-------------|-------------------|-----------------------------|-------------------------------|
| Pol %       | Juice Purity:     | Recovery:                   | form loaded<br>form load ends |
| 12.69       | 95.41             | 9.05                        |                               |
| InPut       | 100000            | J.Ratio 1                   |                               |
| Bar Code:   | 100096            | J.Ratio 1<br>Mill. Ext 0.75 |                               |
| Pol         | 51.25             | BHR 0.97                    |                               |
| Brix        | 13.3              | BHE 0.98                    |                               |
|             |                   |                             |                               |
|             |                   |                             |                               |
| Remarks:    |                   |                             |                               |
| Get Reading | alculate Recovery | New Save Close              |                               |