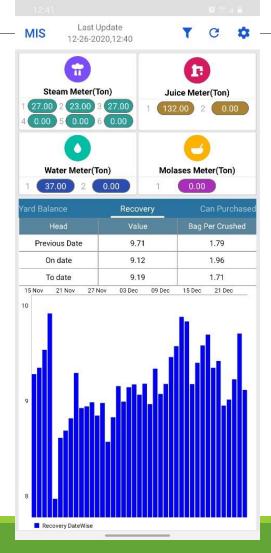

| 0.0000       | Dirt Correction :           | 0         |                                              |                 |                     |          |
| and the second sec | 85.6800      |                             | 0.010     |                                              |                 |                     |          |

#### Process Lab Reports

- 1. DAILY CALCULATING SCHEME(DCS)
- 2. DAILY MANUFACTURING REPORT
- 3. RT4
- 4. DAILY CRUSHING, PRODUCTION AND MILL STOPAGGES REPORT
- 5. SUGAR CANE CHEMICAL ANALYSIS MORNING REPORT

### Dashboards – Android Mobile App





Bag Produced DateWise



### Dashboards – Android Mobile App





# THANK YOU

Say thank you. Say it often, and say it with meaning.

Marne Levine