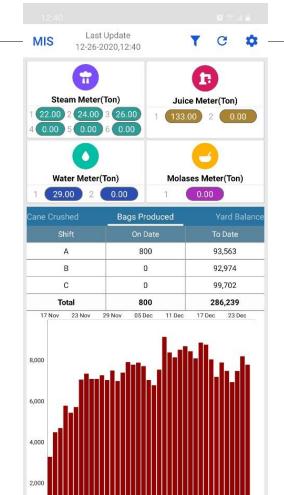

| 0.0000       | Dirt Correction :           | 0         |                                              |                 |                     |          |
| and the second sec | 85.6800      |                             | 0.010     |                                              |                 |                     |          |

#### Process Lab Reports

- 1. DAILY CALCULATING SCHEME(DCS)
- 2. DAILY MANUFACTURING REPORT
- 3. RT4
- 4. DAILY CRUSHING, PRODUCTION AND MILL STOPAGGES REPORT
- 5. SUGAR CANE CHEMICAL ANALYSIS MORNING REPORT

### Dashboards – Android Mobile App





Bag Produced DateWise



### Dashboards – Android Mobile App





# THANK YOU

Say thank you. Say it often, and say it with meaning.

Marne Levine