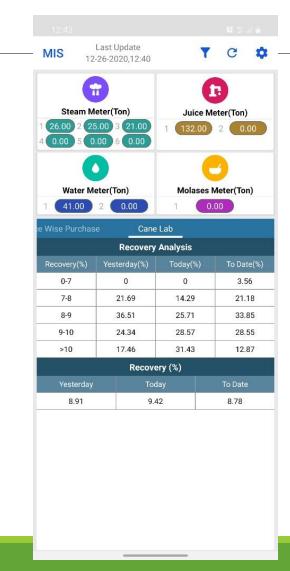

### Dashboards – Android Mobile App

Bag Produced DateWise

### Dashboards – Android Mobile App